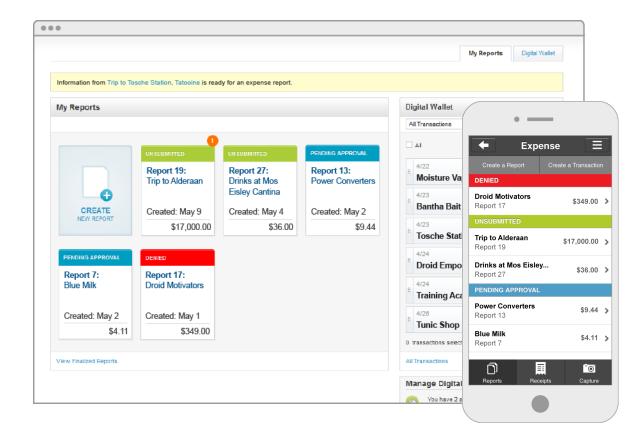

### FILE AN EXPENSE REPORT TO ADMIRAL ACKBAR.

# Deem Expense lets Luke:

Eliminate manual data entry, enable mobile receipt capture, and report on-the-go with a convenient mobile application.

DEEM